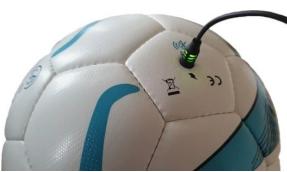

PURE magnet-USB connector, charge cable included 500mAh LiPo battery

V 1.0

Mobile & PC application: Android, win10, iOS

Dimensions, weight Operational temperature

Accu

Radio

Size 5, 430g

0 to +70 °C

500 mAh

UWB 3-7GHz

Bluetooth 5.0 2.4GHz

mail info@pure.coach

<sup>&</sup>lt;sup>1</sup>: Accuracy range from sub cm accurate in line of sight (LOS) condition in calibrated environement to sub decimeter accuracy for indoor and outdoor sportsfields.