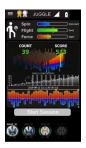

## Key items:

- Bluetooth range up to 100m<sup>LOS</sup>
- 40 hrs active/charge, standby >2year
- Bluetooth 5.0 & 4.2
- Firmware upgrade over the air (AES security)
- User pincode and secure pairing to a phone
- UWB 3D tracking range up to 150m<sup>LOS</sup>
- Highscore player benchmarking worldwide
- Dataanalysis & 3D progression tracking for mobile

## Technical specifications:

- Pressure sensor: 0-2bar, 0.025 resolution
- 3D accelerometer: 0-32G at 0.24mG/bit full range
- 3D compass: 3 degree accuracy
- 3D gyroscope: +/- 0 to 4000 degrees/second
- IMU inertial measuring unit; 32kHz sample rate, data output: 200Hz
- Position update rate; 50 or 150 Hz mode
- Senser weight: 3 gram
- System latency: 80ms